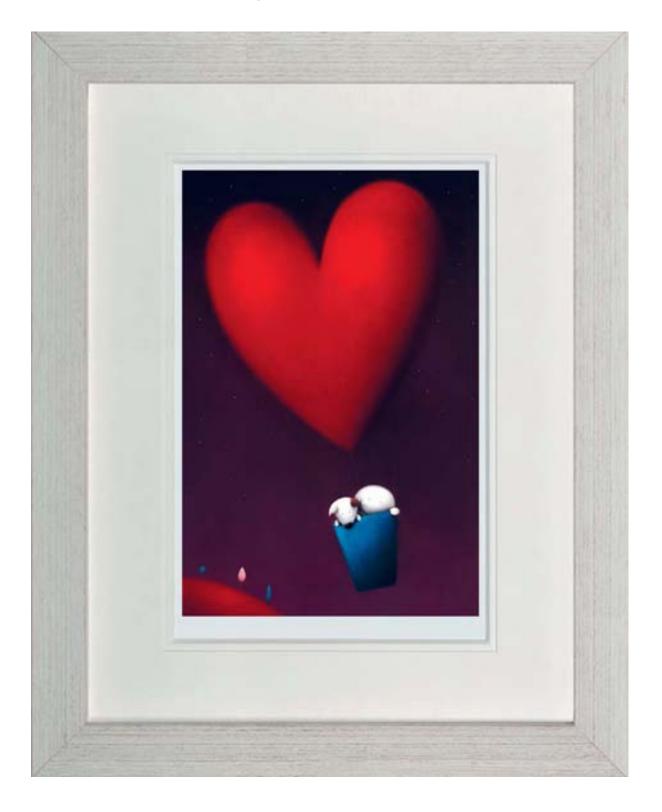

# TRIP OF A LIFETIME

When I first saw Suzi I knew that she was the one. I was tongue-tied and shy and remember the sense of my heart racing as I tried to think of something to say to her. Just a few short months later we were engaged to be married — both of our hearts had raced away ahead of our sensible selves; should we wait a while and take things more slowly? I'm delighted to say that, as usual, our hearts won out over our heads.

'Give in to your heart'

GIFT OF LOVE Special Edition cold cast porcelain sculpture Edition size 95 £495

> also available 9" x 5"
> Cold cast porcelain sculpture
> Edition size 295
> £225