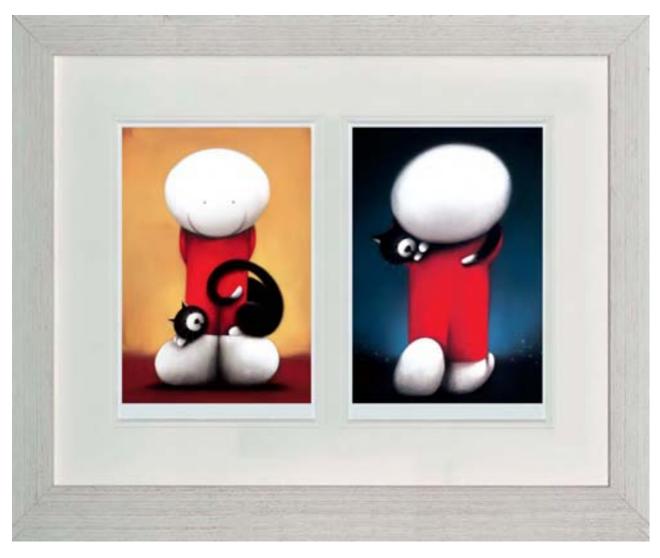

#### THE ADVENTURERS I

Gracie is a cat with character; she has infiltrated every area of our lives and our children now behave as if her status is that of a favoured child. When she was a tiny kitten they used to beg us to take her out with us whenever we went on a day trip anywhere, and it was this that led me to create The Adventurers I.

#### THE ADVENTURERS II

This is a happy and affectionate memory from my own boyhood. Every Sunday I accompanied my father when he went to play rugby; he always carried his kit in a battered brown leather bag which became inextricably inked with him in my mind. The small dog looking contentedly out of the top is, of course, my childhood self.