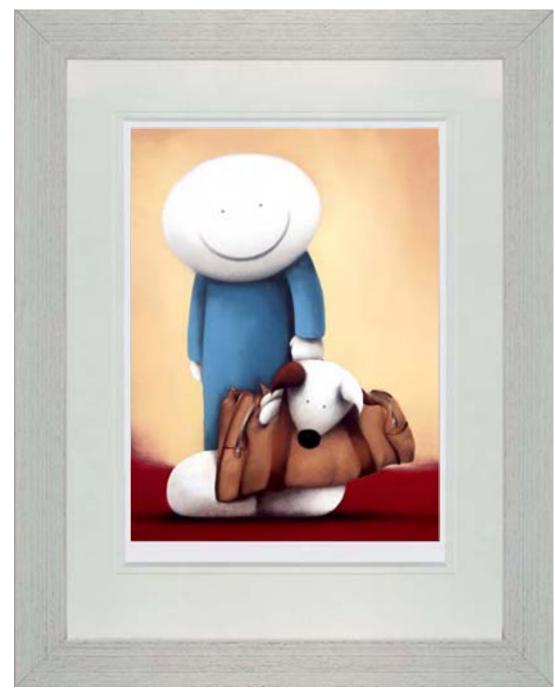

### THE ADVENTURERS II

THE ADVENTURERS I

4" x 9" Cold cast porcelain sculpture Edition size 295 £225