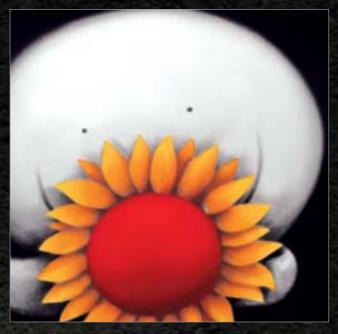

'These two images are my personal tribute to the enduring quality of love'.

One day we were out in the countryside enjoying one of the few sunny afternoons of the year. The children were playing in the grass and suddenly my daughter Eliza came running over with a daisy she'd picked. The baby was asleep in her pushchair and Eliza leaned over and laid the flower on her cheek.