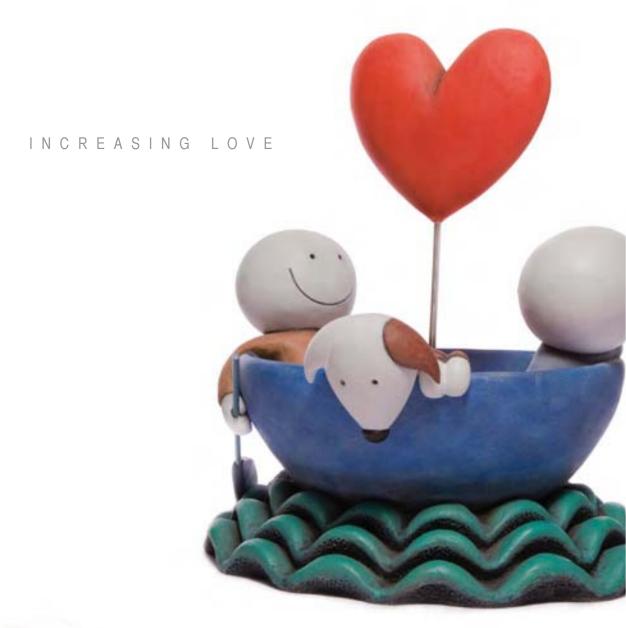

# INCREASING LOVE

Cold cast porcelain sculpture, Edition size 195 £225

Please note this particular sculpture comes complete with base

Diptych Paper Edition Edition Size 295 10" x 15" (x2) Framed £425