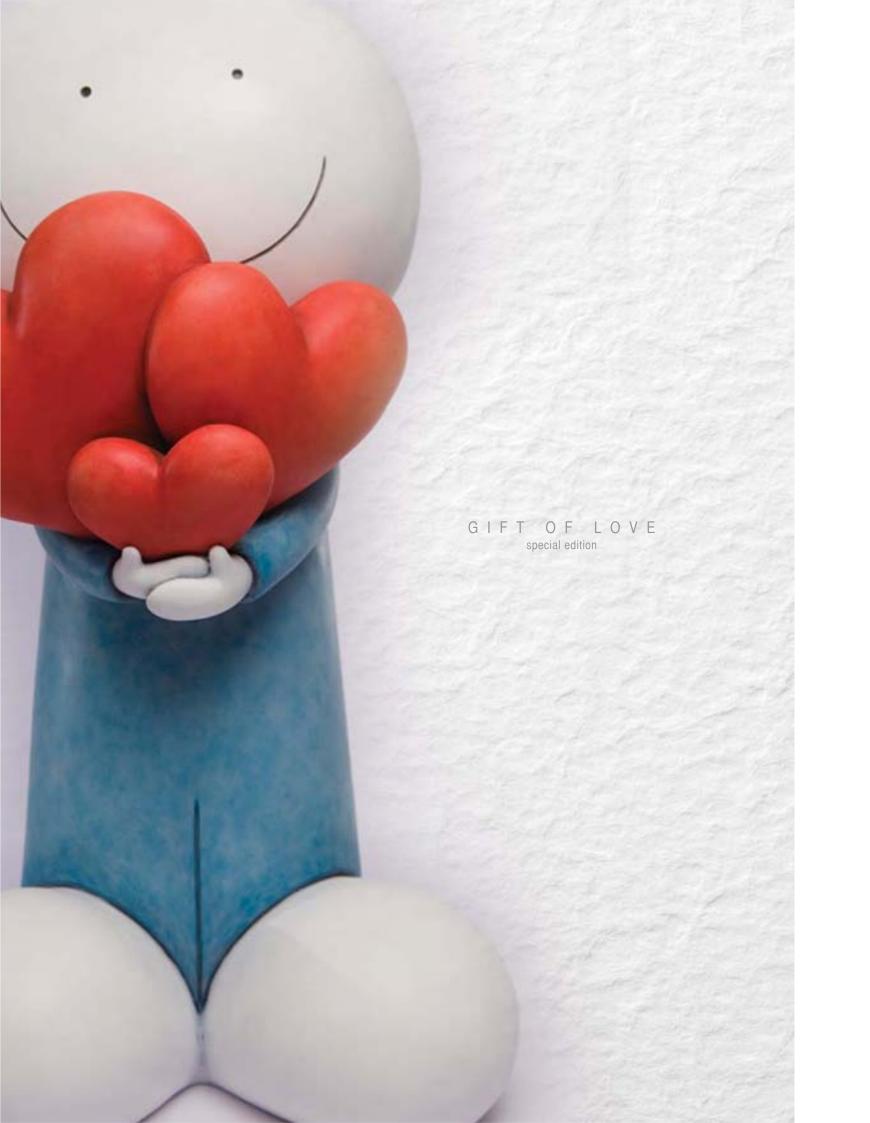

'Give in to your heart'

GIFT OF LOVE Special Edition cold cast porcelain sculpture Edition size 95 £495

> also available 9" x 5"
> Cold cast porcelain sculpture
> Edition size 295
> £225