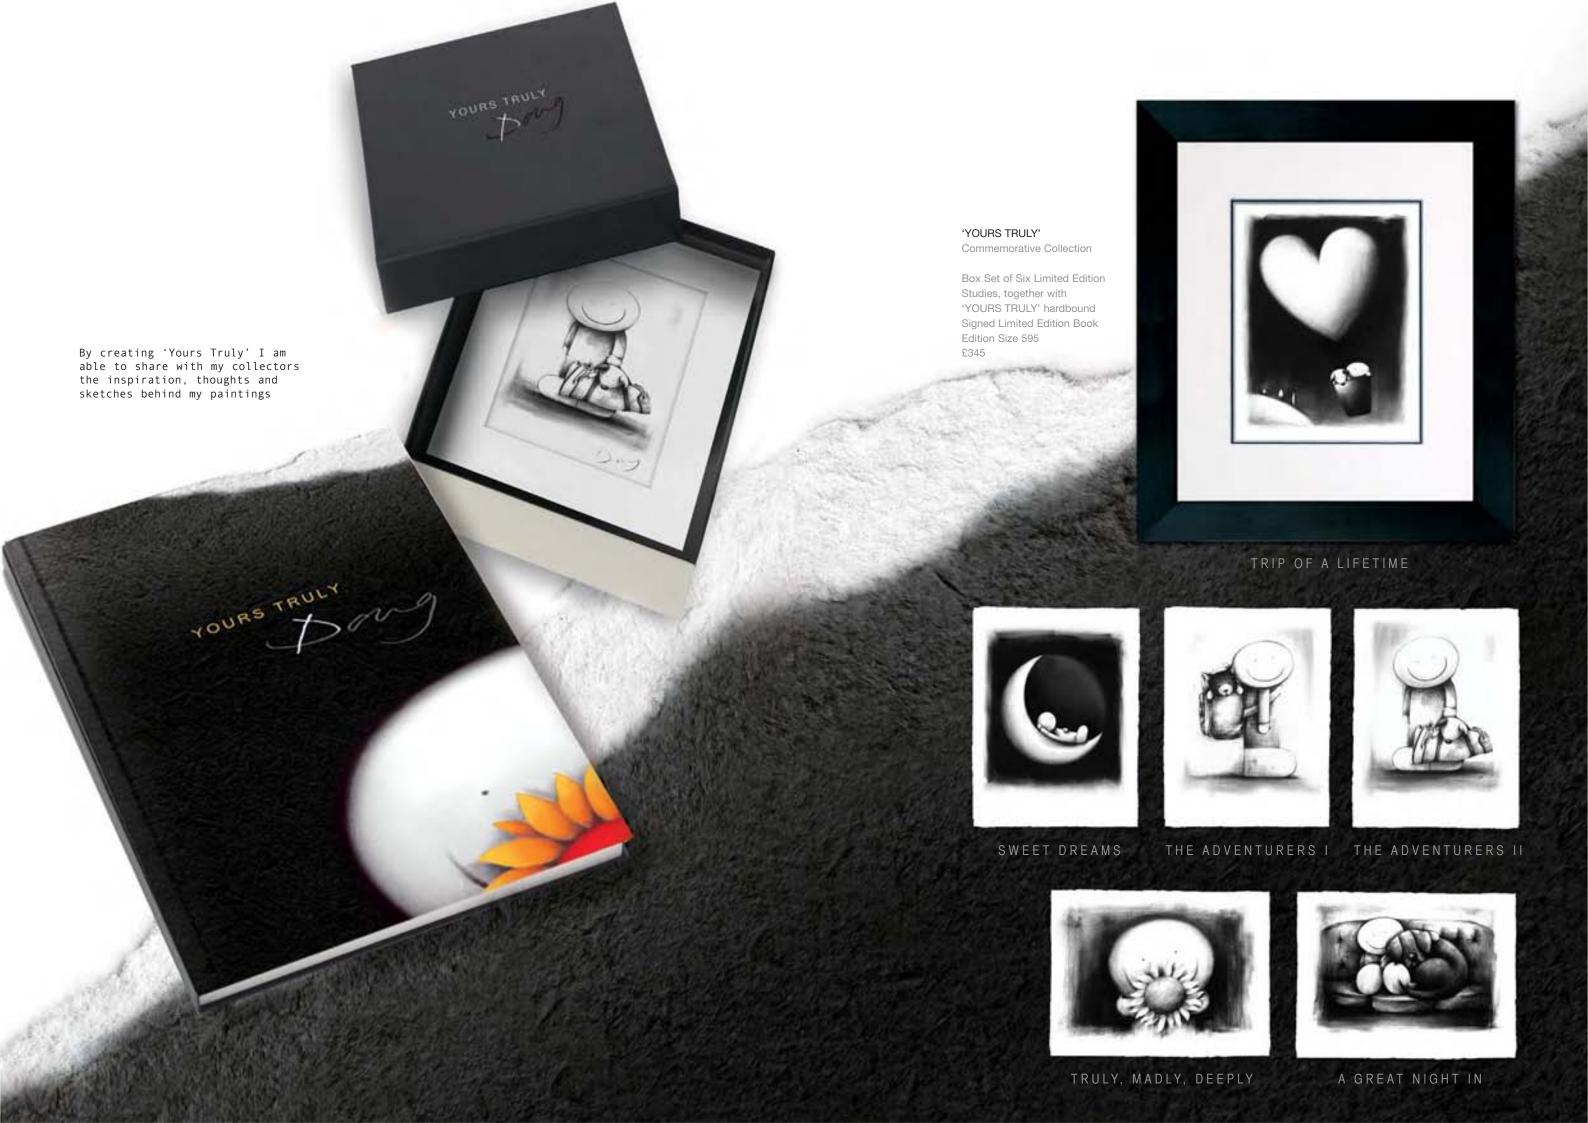

YOURS TRULY

www.doughydeyourstruly.com

When I started work on this collection I had no fixed idea of a theme or motif. I wished to create a series of compositions that would encapsulate everything that is important to me both personally and artistically, but I was determined to let my imagination take over and see where it led me. As I thought and sketched and thought again, I found myself revisiting some of the memories that I have held most dear over the years. Taking such a relaxed approach to the subject of each piece has been a liberating experience for me, and I believe that I have created some of the most authentic and emotionally charged work of my life.

Although I am always happy to discuss my work, in other ways I am a man of few words, and when I sign off I tend to use only my initial. But when the message is for someone I love, I always combine it with a kiss. I have chosen to use this intimate version of my signature for 'Yours Truly', as a gesture of my very real appreciation not only of my family and friends, but also of the loyal collectors who have supported me over the last few years.